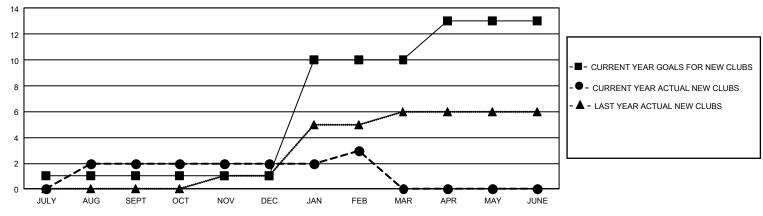

## GAT MONTHLY MEMBERSHIP PROGRESS REPORT

GMT Constitutional Area 4, Group F

REPORT DOES NOT INCLUDE CLUBS IN UNDISTRICTED AREAS.

| Clubs                 |               |           |               | Members               |                         |                         |                                                    |
|-----------------------|---------------|-----------|---------------|-----------------------|-------------------------|-------------------------|----------------------------------------------------|
| RESULTS FOR 2023-2024 |               |           |               | RESULTS FOR 2023-2024 |                         |                         |                                                    |
| QUARTER               | NEW CLUB GOAL | NEW CLUBS | DROPPED CLUBS | QUARTER               | MBER GROWTH NET<br>GOAL | MEMBER GROWTH<br>ACTUAL | DROPPED MEMBERS<br>ACTUAL (including<br>transfers) |
| JULY/AUG/SEPT         | 3             | 2         | 2             | JULY/AUG/SEPT         | 45                      | 142                     | 94                                                 |
| OCT/NOV/DEC           | 0             | 0         | 2             | OCT/NOV/DEC           | 65                      | 81                      | 124                                                |
| JAN/FEB/MAR           | 27            | 1         | 1             | JAN/FEB/MAR           | 65                      | 161                     | 46                                                 |
| APR/MAY/JUNE          | 9             | 0         | 0             | APR/MAY/JUNE          | 65                      | 0                       | 0                                                  |