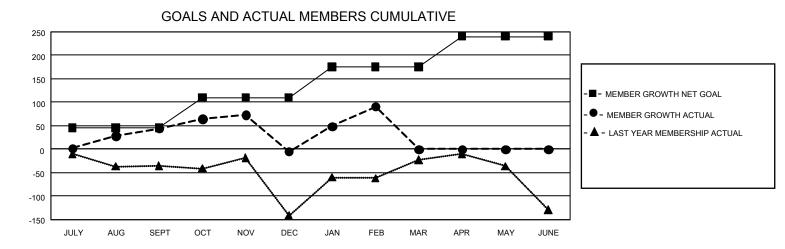

## GAT MONTHLY MEMBERSHIP PROGRESS REPORT

GMT Constitutional Area 4, Group F

REPORT DOES NOT INCLUDE CLUBS IN UNDISTRICTED AREAS.

| Clubs                 |               |           |               | Members               |                         |                         |                                                    |
|-----------------------|---------------|-----------|---------------|-----------------------|-------------------------|-------------------------|----------------------------------------------------|
| RESULTS FOR 2023-2024 |               |           |               | RESULTS FOR 2023-2024 |                         |                         |                                                    |
| QUARTER               | NEW CLUB GOAL | NEW CLUBS | DROPPED CLUBS | QUARTER               | MBER GROWTH NET<br>GOAL | MEMBER GROWTH<br>ACTUAL | DROPPED MEMBERS<br>ACTUAL (including<br>transfers) |
| JULY/AUG/SEPT         | 3             | 2         | 2             | JULY/AUG/SEPT         | 45                      | 142                     | 94                                                 |
| OCT/NOV/DEC           | 0             | 0         | 2             | OCT/NOV/DEC           | 65                      | 81                      | 124                                                |
| JAN/FEB/MAR           | 27            | 1         | 1             | JAN/FEB/MAR           | 65                      | 161                     | 46                                                 |
| APR/MAY/JUNE          | 9             | 0         | 0             | APR/MAY/JUNE          | 65                      | 0                       | 0                                                  |